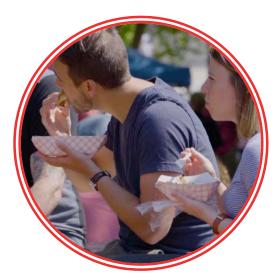

#### **Event Overview**

Taste of Marietta is Cobb County's largest and longest running food festival (27th year in 2022), and a sure bet to deliver a strong return on your investment. Approximately 50,000 local residents flock to the historic Marietta Square to enjoy delectable bites from over 75 area restaurants and caterers and a wide range of family entertainment options. Proceeds from the event benefit Marietta Visitors Bureau, a non-profit organization that promotes the culture and heritage of the community.

Taste of Marietta is free to all and individual tastes range from \$1.00 to \$5.00 each, depending on the restaurant, menu item, and size of the taste.

We work to create true value for our sponsors and vendors and can customize on-site activation options, in addition to our sponsorship packages, to meet your budget and marketing objectives. Are you "hungry" to...