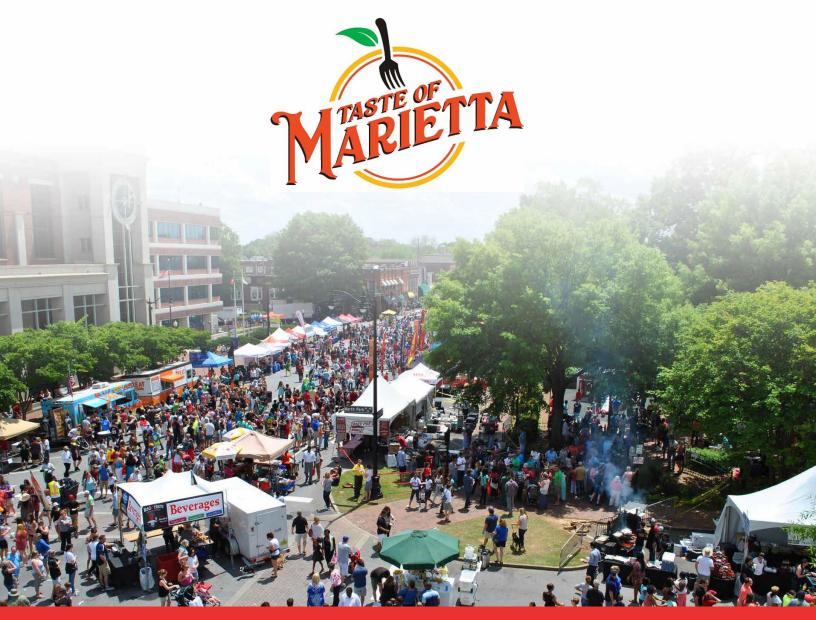

#### **Event Overview**

Taste of Marietta is Cobb County's largest and longest running food festival (27th year in 2022), and a sure bet to deliver a strong return on your investment. Approximately 50,000 local residents flock to the historic Marietta Square to enjoy delectable bites from over 75 area restaurants and caterers and a wide range of family entertainment options. Proceeds from the event benefit Marietta Visitors Bureau, a non-profit organization that promotes the culture and heritage of the community.