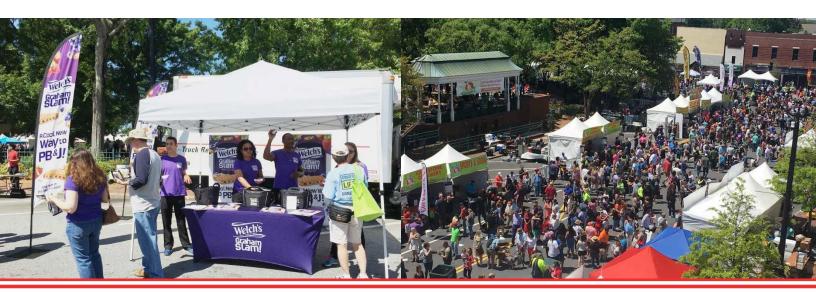

#### **Event Overview**

Taste of Marietta is Cobb County's largest and longest running food festival (27th year in 2022), and a sure bet to deliver a strong return on your investment. Approximately 50,000 local residents flock to the historic Marietta Square to enjoy delectable bites from over 75 area restaurants and caterers and a wide range of family entertainment options. Proceeds from the event benefit Marietta Visitors Bureau, a non-profit organization that promotes the culture and heritage of the community.