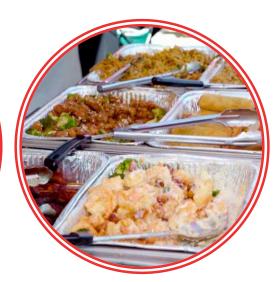

#### **Event Overview**

Taste of Marietta is Cobb County's largest and longest running food festival (27th year in 2022), and a sure bet to deliver a strong return on your investment. Approximately 50,000 local residents flock to the historic Marietta Square to enjoy delectable bites from over 75 area restaurants and caterers and a wide range of family entertainment options. Proceeds from the event benefit Marietta Visitors Bureau, a non-profit organization that promotes the culture and heritage of the community.