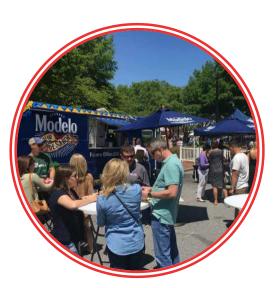

#### **Event Overview**

Taste of Marietta is Cobb County's largest and longest running food festival (27th year in 2022), and a sure bet to deliver a strong return on your investment. Approximately 50,000 local residents flock to the historic Marietta Square to enjoy delectable bites from over 75 area restaurants and caterers and a wide range of family entertainment options. Proceeds from the event benefit Marietta Visitors Bureau, a non-profit organization that promotes the culture and heritage of the community.